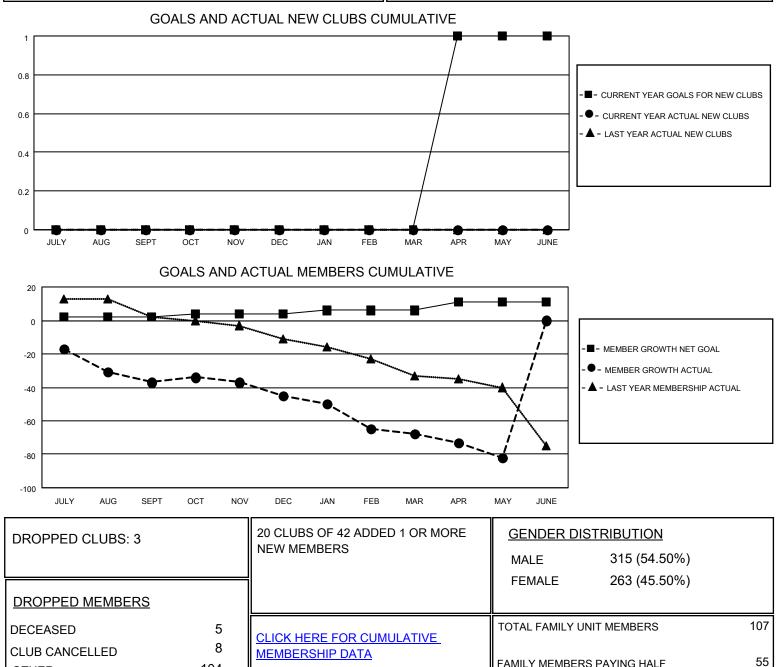

## LOCATION AUSTRALIA

District 201W1

Results as of: 5/31/2021

| Clubs                 |               |           |               | Members               |                         |                         |                                                    |
|-----------------------|---------------|-----------|---------------|-----------------------|-------------------------|-------------------------|----------------------------------------------------|
| RESULTS FOR 2020-2021 |               |           |               | RESULTS FOR 2020-2021 |                         |                         |                                                    |
| QUARTER               | NEW CLUB GOAL | NEW CLUBS | DROPPED CLUBS | QUARTER MEM           | IBER GROWTH NET<br>GOAL | MEMBER GROWTH<br>ACTUAL | DROPPED<br>MEMBERS ACTUAL<br>(including transfers) |
| JULY/AUG/SEPT         | 0             | 0         | 2             | JULY/AUG/SEPT         | 2                       | 14                      | 45                                                 |
| OCT/NOV/DEC           | 0             | 0         | 0             | OCT/NOV/DEC           | 2                       | 18                      | 23                                                 |
| JAN/FEB/MAR           | 0             | 0         | 1             | JAN/FEB/MAR           | 2                       | 8                       | 28                                                 |
| APR/MAY/JUNE          | 1             | 0         | 0             | APR/MAY/JUNE          | 5                       | 7                       | 21                                                 |

OTHER

TOTAL

© Copyright 2021, Lions Clubs International, All Rights Reserved.

104

117

FAMILY MEMBERS PAYING HALF

DUES